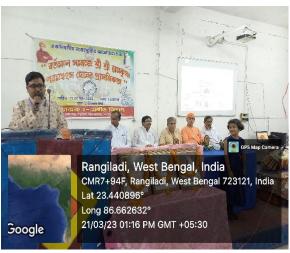

(Webinar on Local Rituals)

(COVID Vaccination Camp)

(Seminar on Health)

(Flyer of IPR)

Dr. Bibhas Kanti Mandal
(Principal)