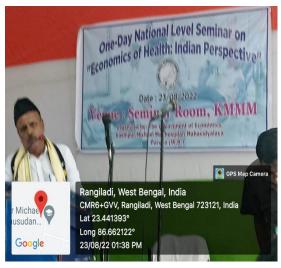

(Webinar on Local Rituals)

(COVID Vaccination Camp)

(Seminar on Health)

(Flyer of IPR)

Dr. Bibhas Kanti Mandal
(Principal)