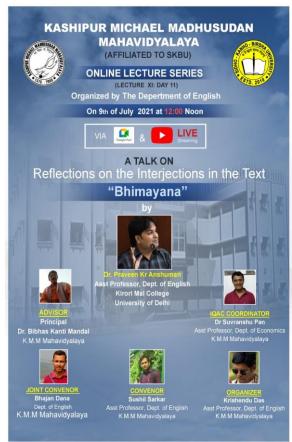

(Hand-on Training on MS Office)

(Webinar on Language Skill)

(Webinar on Value Education of Swamiji)

(Life Skill on Vivekananda's Message)

(Life Education on COVID Help)

(Webinar on IPR)

(Lecture on Communication Skill)